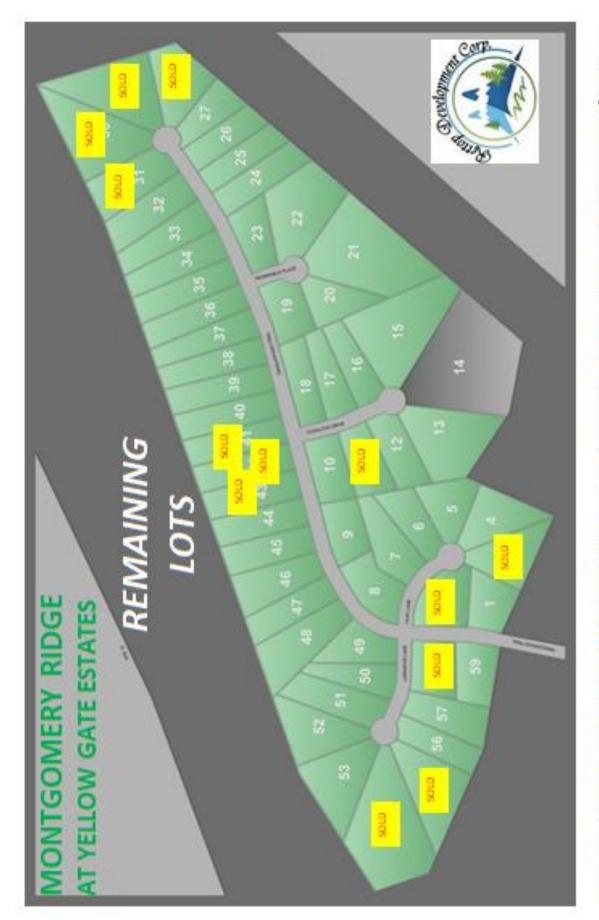

| Lot   | Acres | Address              | Lot Price    |
|-------|-------|----------------------|--------------|
| 1     | 0.75  | 100 Tanglewood Trail | \$125,000.00 |
| 4     | 1.07  | 202 Lilac Lane       | \$130,000.00 |
| 5/6   | 1.8   | 204 Lilac Lane       | \$140,000.00 |
| 7/8   | 1.77  | 200 Tanglewood Trail | \$145,000.00 |
| 9     | 0.75  | 208 Tanglewood Trail | \$115,000.00 |
| 10    | 0.75  | 212 Tanglewood Trail | \$115,000.00 |
| 12    | 0.75  | 104 Foxglove Drive   | \$90,000.00  |
| 13    | 1.37  | 200 Foxglove Drive   | \$90,000.00  |
| 15    | 2.09  | 204 Foxglove Drive   | \$90,000.00  |
| 16    | 0.75  | 105 Foxglove Drive   | \$90,000.00  |
| 17/18 | 1.5   | 103 Foxglove Drive   | \$125,000.00 |
| 19    | 0.75  | 310 Tanglewood Trail | \$110,000.00 |
| 20/21 | 3.11  | 102 Periwinkle Place | \$150,000.00 |
| 22/23 | 2.33  | 106 Periwinkle Place | \$165,000.00 |
| 24    | 0.85  | 404 Tanglewood Trail | \$90,000.00  |
| 25    | 0.8   | 406 Tanglewood Trail | \$90,000.00  |
| 26    | 0.75  | 408 Tanglewood Trail | \$105,000.00 |
| 27    | 0.75  | 500 Tanglewood Trail | \$130,000.00 |
| 32    | 0.75  | 407 Tanglewood Trail | \$135,000.00 |

| Lot      | Acres | Address              | Lot Price    |
|----------|-------|----------------------|--------------|
| 33       | 0.75  | 405 Tanglewood Trail | \$135,000.00 |
| 34       | 0.75  | 403 Tanglewood Trail | \$145,000.00 |
| 35       | 0.75  | 401 Tanglewood Trail | \$145,000.00 |
| 36       | 0.76  | 313 Tanglewood Trail | \$135,000.00 |
| 37       | 0.75  | 311 Tanglewood Trail | \$135,000.00 |
| 38       | 0.75  | 307 Tanglewood Trail | \$135,000.00 |
| 39       | 0.76  | 305 Tanglewood Trail | \$135,000.00 |
| 40       | 0.75  | 303 Tanglewood Trail | \$150,000.00 |
| 44       | 0.75  | 211 Tanglewood Trail | \$150,000.00 |
| 45       | 0.75  | 209 Tanglewood Trail | \$130,000.00 |
| 46       | 0.86  | 207 Tanglewood Trail | \$105,000.00 |
| 47       | 0.77  | 205 Tanglewood Trail | \$105,000.00 |
| 48       | 1.14  | 203 Tanglewood Trail | \$105,000.00 |
| 49       | 0.75  | 201 Tanglewood Trail | \$130,000.00 |
| 50       | 0.79  | 102 Larkspur Lane    | \$130,000.00 |
| 51/52/53 | 3.22  | 200 Larkspur Lane    | \$150,000.00 |
| 56       | 0.75  | 210 Larkspur Lane    | \$120,000.00 |
| 57       | 0.86  | 103 Larkspur Lane    | \$120,000.00 |
| 59       | 0.75  | 101 Tanglewood Trail | \$125,000.00 |